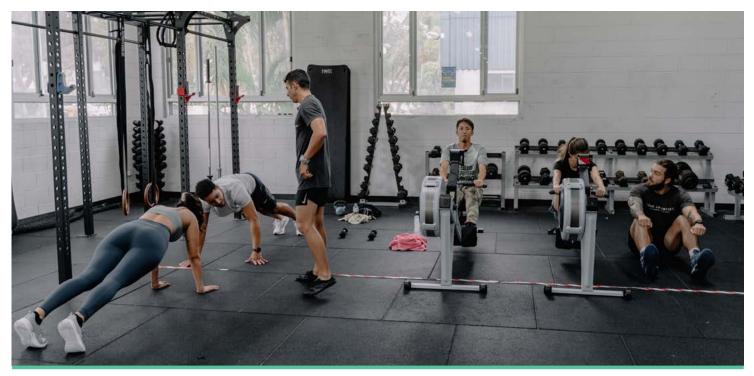

#### FITNESS PACKAGE

| <b>Certificate III<br/>in Fitness</b><br>\$6,000 | + | <b>Certificate IV<br/>in Fitness</b><br>\$7,500 | = | \$14,400 |
|--------------------------------------------------|---|-------------------------------------------------|---|----------|
| <b>Material Fee</b><br>\$450                     |   | <b>Material Fee</b><br>\$450                    |   |          |

| Course                        | Weeks | Promo<br>Price | Enrolment<br>Fee | Resource<br>Fee | Deposit for<br>CoE's | No. Monthly<br>Instalments | Monthly<br>Payment |
|-------------------------------|-------|----------------|------------------|-----------------|----------------------|----------------------------|--------------------|
| Certificate III<br>in Fitness | 30    | \$6,000        | \$250            | \$450           | \$2,200              | 7                          | \$643              |
| Certificate IV<br>in Fitness  | 54    | \$7,500        | \$O              | \$450           | \$1,200              | 12                         | \$563              |