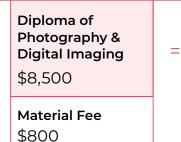

## OFFSHORE PROMO PHOTOGRAPHY PACKAGE

ENROLMENT FEE: \$250

#### PHOTOGRAPHY PACKAGE:

+

Certificate IV in Photography & Digital Imaging \$7,000

Material Fee \$800

\$17,100

| Course                                                | Weeks | Promo<br>Price | Enrolment<br>Fee | Resource<br>Fee | Deposit for<br>CoE's | No. Monthly<br>Instalments | Monthly<br>Payment |
|-------------------------------------------------------|-------|----------------|------------------|-----------------|----------------------|----------------------------|--------------------|
| Certificate IV in<br>Photography &<br>Digital Imaging | 38    | \$7,000        | \$250            | \$800           | \$2,800              | 8                          | \$656              |
| Diploma of<br>Photography &<br>Digital Imaging        | 58    | \$8,500        | \$0              | \$800           | \$1,650              | 13                         | \$588              |