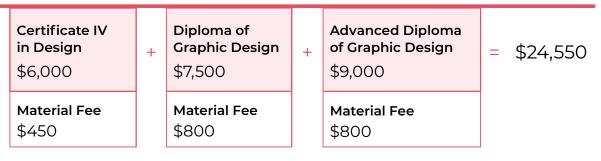

#### **OPTION 3** (Diploma + Advanced Diploma)

| Diploma of<br>Graphic Design<br>\$7,500 | + | Advanced Diploma<br>of Graphic Design<br>\$9,000 | = | \$18,100 |
|-----------------------------------------|---|--------------------------------------------------|---|----------|
| <b>Material Fee</b><br>\$800            |   | Material Fee<br>\$800                            |   |          |