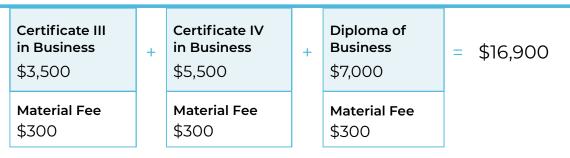

#### OPTION 2 (Certificate III + Certificate IV)

| <b>Certificate III<br/>in Business</b><br>\$3,500 | + | <b>Certificate IV</b><br><b>in Business</b><br>\$5,500 | = | \$9,600 |
|---------------------------------------------------|---|--------------------------------------------------------|---|---------|
| <b>Material Fee</b><br>\$300                      |   | <b>Material Fee</b><br>\$300                           |   |         |

#### OPTION 3 (Certificate IV + Diploma)

| <b>Certificate IV</b><br><b>in Business</b><br>\$5,500 | + | Diploma of<br>Business<br>\$7,000 | = | \$13,100 |
|--------------------------------------------------------|---|-----------------------------------|---|----------|
| Material Fee<br>\$300                                  |   | Material Fee<br>\$300             |   |          |

#### DEPOSIT FOR COE & PAYMENT PLAN

| Course                         | Weeks | Promo<br>Price | Enrolment<br>Fee | Resource<br>Fee | Deposit for<br>CoE's | No. Monthly<br>Instalments | Monthly<br>Payment |
|--------------------------------|-------|----------------|------------------|-----------------|----------------------|----------------------------|--------------------|
| Certificate III<br>in Business | 20    | \$3,500        | \$250            | \$300           | \$1,425              | 3                          | \$875              |
| Certificate IV<br>in Business  | 38    | \$5,500        | \$0              | \$300           | \$850                | 8                          | \$619              |
| Diploma of<br>Business         | 58    | \$7,000        | \$0              | \$300           | \$1,000              | 13                         | \$485              |