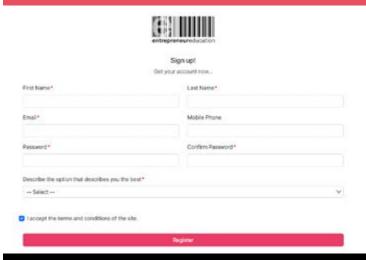

### **MYENTREPRENEUR GUIDE**

STEP 1: Go to the following link - https://my.entrepreneur.edu.au/

STEP 2: Select 'Sign up now'

STEP 3: Complete your details and provide the agency you work for

**STEP 4:** Allow up to 24 hours for Entrepreneur Education to approve your application, after this you will be able to submit applications through your account

**STEP 5:** Once an application is submitted, you will be able to download it instantly from myENTREPRENEUR. If there are any changes that need to be made please let the enrolments team know