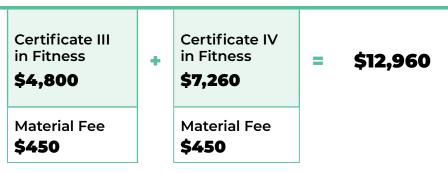

### OFFSHORE PROMO FITNESS PACKAGE

#### FITNESS PACKAGE

| Course                        | Weeks | Promo<br>Price | Enrolment<br>Fee | Resource<br>Fee | Deposit for<br>CoE's | No. Monthly<br>Instalments | Monthly<br>Payment |
|-------------------------------|-------|----------------|------------------|-----------------|----------------------|----------------------------|--------------------|
| Certificate III<br>in Fitness | 30    | \$4,800        | \$250            | \$450           | \$1,900              | 7                          | \$514.29           |
| Certificate IV<br>in Fitness  | 54    | \$7,260        | \$0              | \$450           | \$1,176              | 12                         | \$544.50           |