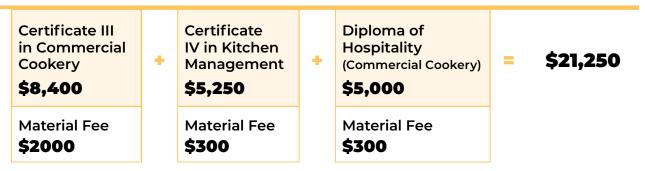

### OFFSHORE PROMO COOKERY PACKAGE

#### COOKERY PACKAGE

| Course                                               | Weeks | Promo<br>Price | Enrolment<br>Fee | Resource<br>Fee | Deposit for<br>CoE's | No. Monthly<br>Instalments | Monthly<br>Payment |
|------------------------------------------------------|-------|----------------|------------------|-----------------|----------------------|----------------------------|--------------------|
| Certificate III<br>in Commercial<br>Cookery          | 40    | \$8,400        | \$250            | \$2000          | \$2,850              | 8                          | \$975              |
| Certificate<br>IV in Kitchen<br>Management           | 25    | \$5,250        | \$0              | \$300           | \$825                | 6                          | \$788              |
| Diploma of<br>Hospitality<br>(Commercial<br>Cookery) | 27    | \$5,000        | \$0              | \$300           | \$800                | 6                          | \$750              |