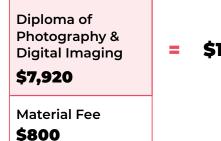

### OFFSHORE PROMO PHOTOGRAPHY PACKAGE

#### PHOTOGRAPHY PACKAGE:

٠

Certificate IV in Photography & Digital Imaging

\$6,080

Material Fee

#### \$15,600

| Course                                                | Weeks | Promo<br>Price | Enrolment<br>Fee | Resource<br>Fee | Deposit for<br>CoE's | No. Monthly<br>Instalments | Monthly<br>Payment |
|-------------------------------------------------------|-------|----------------|------------------|-----------------|----------------------|----------------------------|--------------------|
| Certificate IV in<br>Photography &<br>Digital Imaging | 38    | \$ 6,080       | \$ 250           | \$ 800          | \$ 2,570             | 8                          | \$ 570.00          |
| Diploma of<br>Photography &<br>Digital Imaging        | 58    | \$ 7,920       | \$0              | \$ 800          |                      | 13                         | \$ 670.77          |