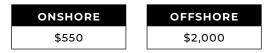

#### **CoE Deposits:**

**Onshore** - CoE deposits will now be automatically generated with 10% tuition fees of the first course + material fee + enrolment fee.

**Offshore** - CoE deposits will now be automatically generated with 25% tuition fees of the first course + material fee + enrolment fee.