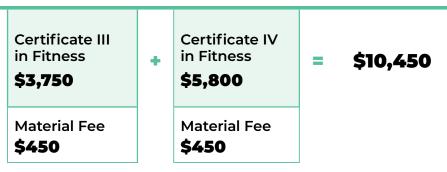

### ONSHORE PROMO FITNESS PACKAGE

#### FITNESS PACKAGE

| Course                        | Weeks | Promo<br>Price | Enrolment<br>Fee | Resource<br>Fee | Deposit for<br>CoE's | No. Monthly<br>Instalments | Monthly<br>Payment |
|-------------------------------|-------|----------------|------------------|-----------------|----------------------|----------------------------|--------------------|
| Certificate III<br>in Fitness | 30    | \$3,750        | \$250            | \$450           | \$1,075              | 7                          | \$482              |
| Certificate IV<br>in Fitness  | 54    | \$5,800        | \$0              | \$450           | \$1,030              | 12                         | \$435              |