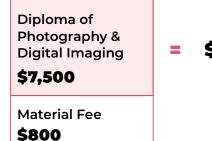

#### PHOTOGRAPHY PACKAGE:

٠

Certificate IV in Photography & Digital Imaging **\$5,500** 

Material Fee

\$800

#### \$14,600

| Course                                                | Weeks | Promo<br>Price | Enrolment<br>Fee | Resource<br>Fee | Deposit for<br>CoE's | No. Monthly<br>Instalments | Monthly<br>Payment |
|-------------------------------------------------------|-------|----------------|------------------|-----------------|----------------------|----------------------------|--------------------|
| Certificate IV in<br>Photography &<br>Digital Imaging | 38    | \$5,500        | \$250            | \$800           | \$1,600              | 8                          | \$619              |
| Diploma of<br>Photography &<br>Digital Imaging        | 58    | \$7,500        | \$O              | \$800           | \$1,550              | 13                         | \$519              |