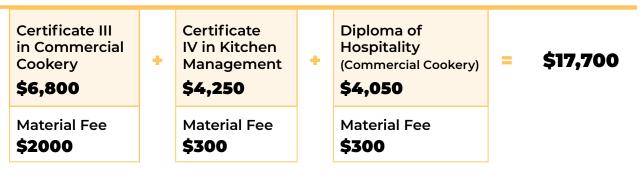

#### COOKERY PACKAGE

| Course                                               | Weeks | Promo<br>Price | Enrolment<br>Fee | Resource<br>Fee | Deposit for<br>CoE's | No. Monthly<br>Instalments | Monthly<br>Payment |
|------------------------------------------------------|-------|----------------|------------------|-----------------|----------------------|----------------------------|--------------------|
| Certificate III<br>in Commercial<br>Cookery          | 40    | \$6,800        | \$250            | \$2000          | \$1,430              | 8                          | \$953              |
| Certificate<br>IV in Kitchen<br>Management           | 25    | \$4,250        | \$O              | \$300           | \$725                | 6                          | \$638              |
| Diploma of<br>Hospitality<br>(Commercial<br>Cookery) | 27    | \$4,050        | \$O              | \$300           | \$705                | 6                          | \$608              |